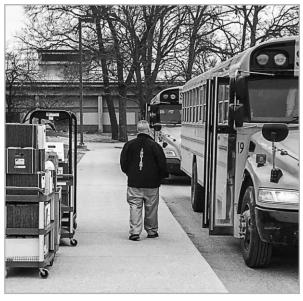

The packets have been made available in two ways, via school bus and by pick-up at school.

Buses will deliver and collect the packets at all regular route stops, on Friday, May 8, and on Thursday, June 4, beginning at 1 p.m.

If you are unable to pick-up or be available at your regular bus stop, WCPS staff will attempt to contact you to set up a delivery, either directly or by mail.