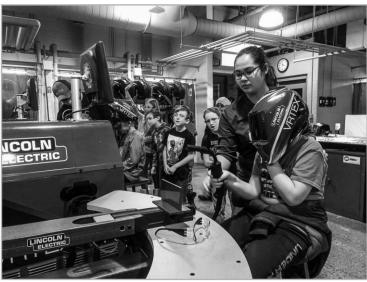

Students spent the day in small groups, rotating through six different areas on campus.

Mari Kermit-Canfield gave students a tour of the library. In the greenhouse, Andrea Lodholtz showed students various plants and talked about their unique adaptations. Jennifer Johnson gave a hands-on activity to students in the geology lab, showing how rivers change their course over time. Brent Williams was the tour guide in the welding, and students learned how to bend a metal bar.