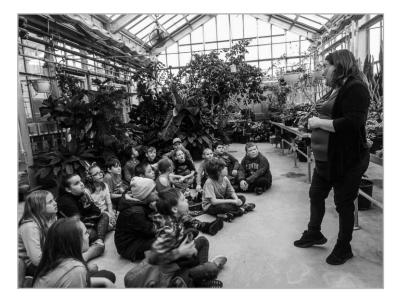

Students spent the day in small groups, rotating through six different areas on campus.

Mari Kermit-Canfield gave students a tour of the library. In the greenhouse, Andrea Lodholtz showed students various plants and talked about their unique adaptations. Jennifer Johnson gave a hands-on activity to students in the geology lab, showing how rivers change their course over time. Brent Williams was the tour guide in the welding, and students learned how to bend a metal bar.