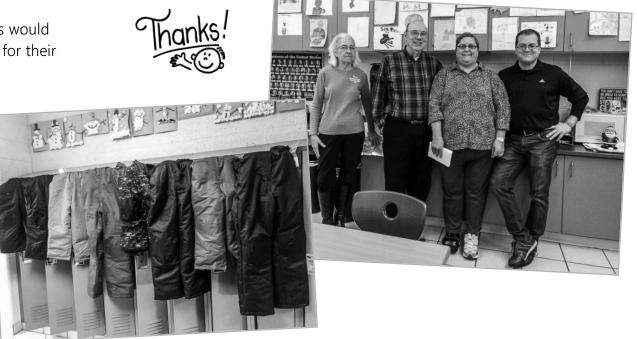

# Area Churches Have the Giving Spirit

Elementary school staff and students would like to thank a couple of area churches for their giving spirit during the holiday season.

The **Seventh Day Baptist Church** granted each teacher three wishes of supplies needed for the classroom.

The **St. Joseph Catholic Church** donated many pairs of snow pants for students in need.

All of these items from both churches were such a blessing to staff and students, and are greatly appreciated from the bottom of their hearts!